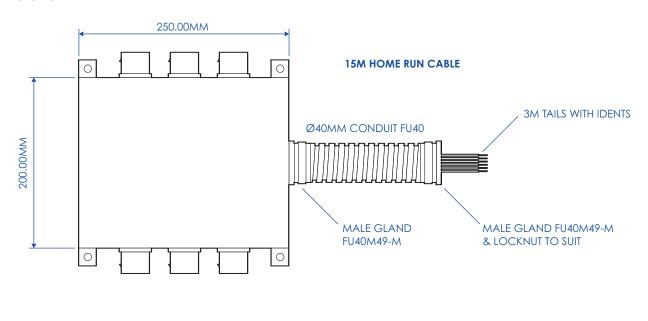

## FLAT MDB W/ HOME RUN 15M 6MM<sup>2</sup> 6-WAY

6 circuit 6 port outlet boxes with 19 core 6.0mm2 Home Run cables. The Home Run cable has a gland and locknut to fix to the Distribution Board header trunking and 3m tails for on site wiring. The length of the home run will vary dependant on its position within the building.

## **DIMENSIONS**

OE House, Thomas Maddison Lane Calder Park, Wakefield, WF4 3GH Tel: +44 (0) 1924 367255 Fax: +44 (0) 1924 290652 Email: sales@oeelectrics.co.uk www.oeelectrics.com